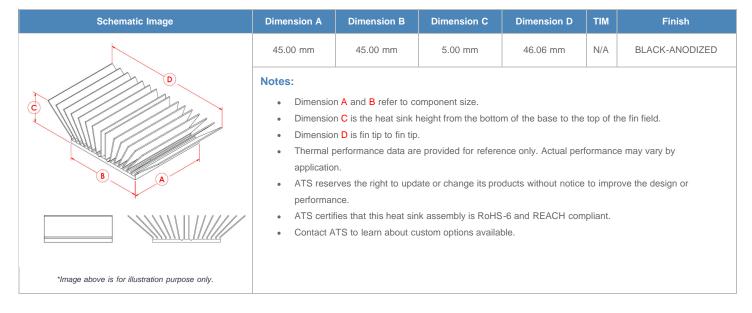

## **BGA Heat Sink (High Aspect Ratio Ext.) Slant Fin**

ATS Part#: ATS045045005-MF-15D

Description: 45.00 x 45.00 x 5.00 mm BGA Heat Sink (High Aspect Ratio Ext.) Slant Fin

Heat Sink Type: Slant Fin
Heat Sink Attachment: N/A
Equivalent Part Number: N/A

\*Image above is for illustration purpose only.

## **Product Detail**